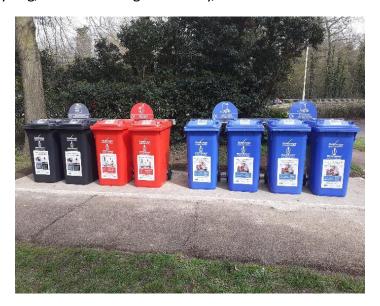

## Flats Recycling Trial – Phase One – 2023

- Installation of new infrastructure, signage and bins at 6 sites across Stevenage.
- The objective was to increase participation and therefore recycling by providing new infrastructure and communications material.
- Research undertaken to inform the project included a survey to residents and pre-installation monitoring to determine how well the bins were being used.
- A key barrier to recycling, identified through the survey, was a lack of information about what can be recycled.

- A range of interventions were identified including new frames, signage, bins, stickers and a recycling leaflet.
- Post-installation monitoring showed a 185% increase in recycling.
- SBC receives income for the sale of our recycling. Based on the average price per tonne at the time, it is estimated that £3.5K of recycling revenue could be generated annually at these 6 sites.